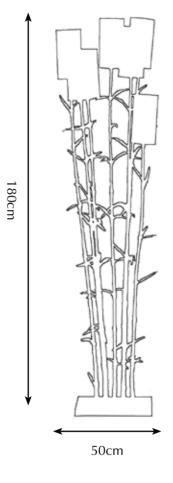

### PA 903

Itemnr: Mysterious Bamboo floor lamp L Model: Material: Casted brass 5305 Pitch Black Silk Shade: Sockets: 7x E14 max. 40Watt Finish: -Natural Brass -Dutch Silver

\* For images of the other finishes visit our website.