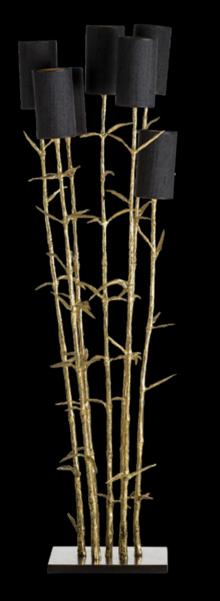

### PA 903

Itemnr: Mysterious Bamboo floor lamp L Model: Material: Casted brass 5305 Pitch Black Silk Shade: Sockets: 7x E14 max. 40Watt Finish: -Natural Brass -Dutch Silver

\* For images of the other finishes visit our website.