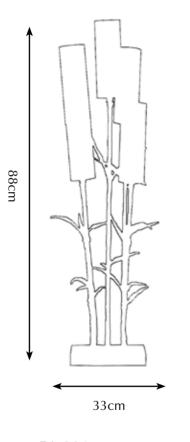

### PA 903

Itemnr: Mysterious Bamboo floor lamp L Model: Material: Casted brass 5305 Pitch Black Silk Shade: Sockets: 7x E14 max. 40Watt Finish: -Natural Brass -Dutch Silver

\* For images of the other finishes visit our website.