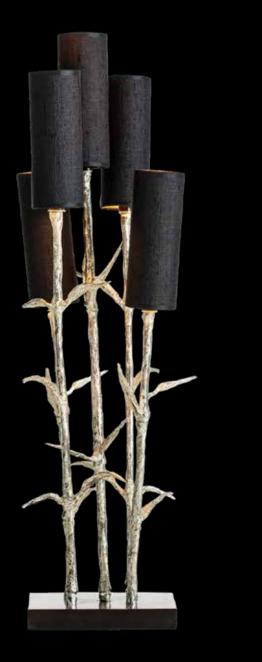

177cm

PA 902 Itemnr: Model: Mysterious Bamboo floor lamp S Material: Casted brass 5305 Pitch Black Silk Shade: Sockets: 3x E14 max. 40Watt Finish: -Natural Brass -Dutch Silver

\* For images of the other finishes visit our website.