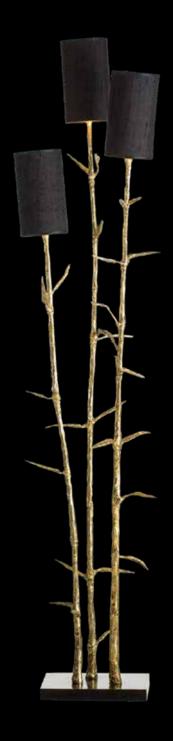

177cm

PA 902 Itemnr: Model: Mysterious Bamboo floor lamp S Material: Casted brass 5305 Pitch Black Silk Shade: Sockets: 3x E14 max. 40Watt Finish: -Natural Brass -Dutch Silver

\* For images of the other finishes visit our website.