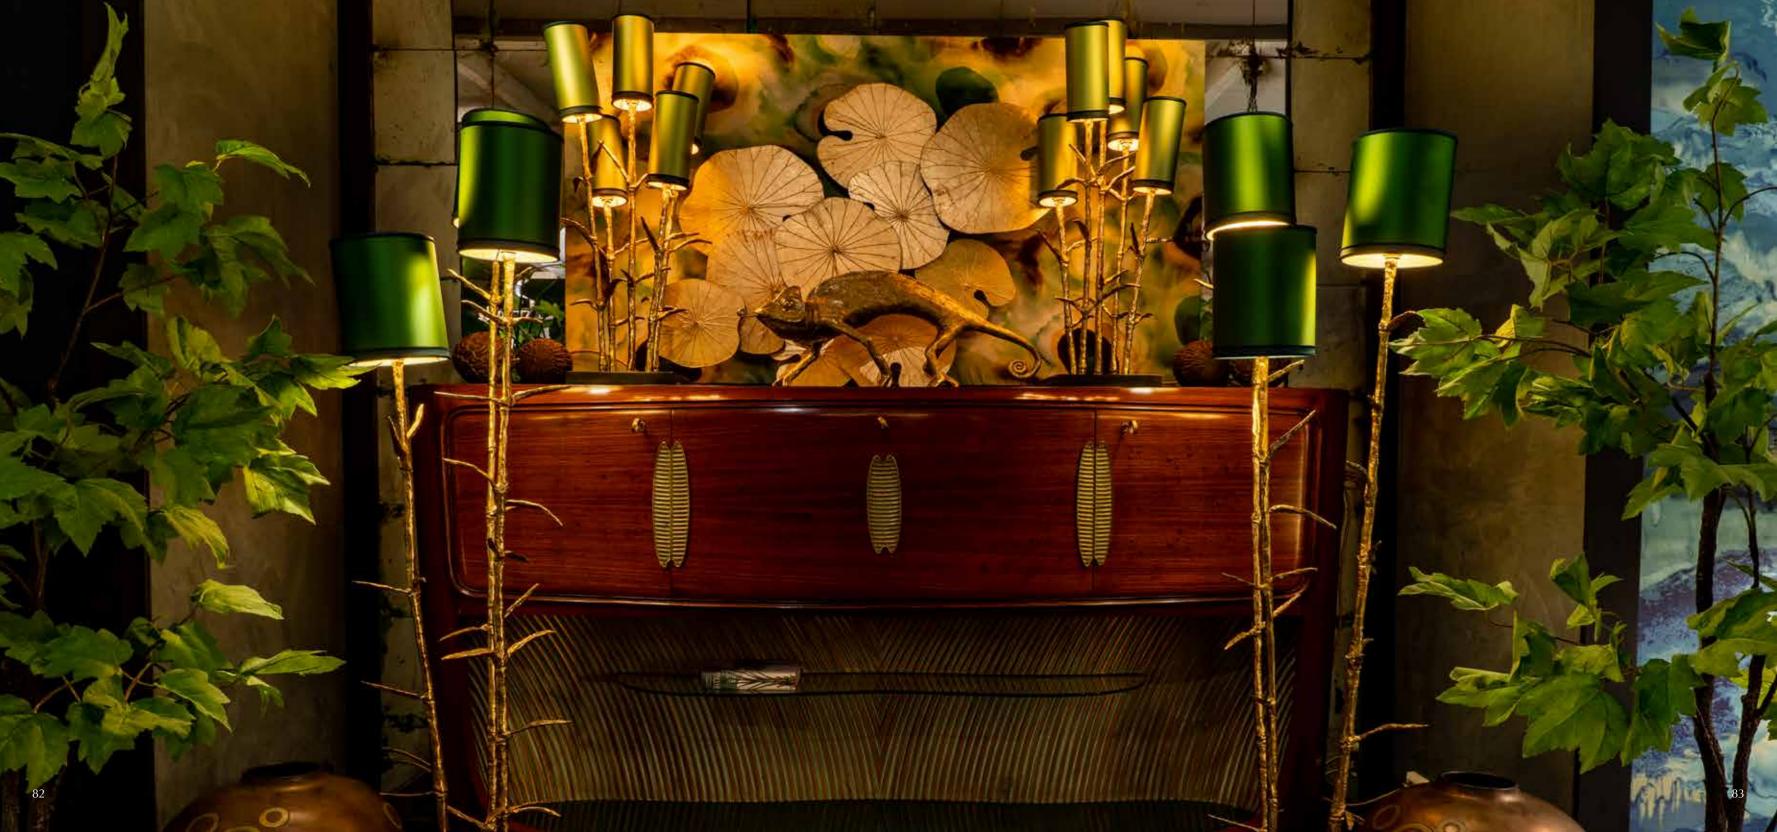

# Mysterious Bamboo

Nature can work in mysterious ways, with its grace and curiosity serving as a great source of inspiration. In various Asian cultures bamboo is regarded a symbol for uprightness and tenacity. The plant is often endowed with traits as integrity, elegance, and optimism. The new Mysterious Bamboo series represents Pieter Adam's own interpretation of this noble plant, enriching it with a playfulness, joy and light-heartedness. The integrity and elegance in the detailing shows a great admiration of nature. An excellent choice for anyone looking to implement a botanical, mystic touch to their interior, perfectly fitting the present zeitgeist.

PA 901 Itemnr: Model: Mysterious Bamboo table lamp Material: Casted brass 5305 Pitch Black Silk Shade: Sockets: 5x E14 max. 40Watt Finish: -Natural Brass -Dutch Silver

\* For images of the other finishes visit our website.

177cm

PA 902 Itemnr: Model: Mysterious Bamboo floor lamp S Material: Casted brass 5305 Pitch Black Silk Shade: Sockets: 3x E14 max. 40Watt Finish: -Natural Brass -Dutch Silver

\* For images of the other finishes visit our website.

### PA 903

Itemnr: Mysterious Bamboo floor lamp L Model: Material: Casted brass 5305 Pitch Black Silk Shade: Sockets: 7x E14 max. 40Watt Finish: -Natural Brass -Dutch Silver

\* For images of the other finishes visit our website.