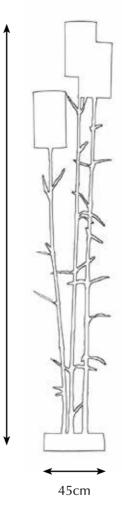

177cm

PA 902 Itemnr: Model: Mysterious Bamboo floor lamp S Material: Casted brass 5305 Pitch Black Silk Shade: Sockets: 3x E14 max. 40Watt Finish: -Natural Brass -Dutch Silver

\* For images of the other finishes visit our website.